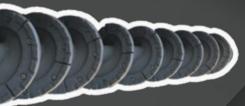

# STAR MIX VOLUMETRIC MOBILE MIXERS

Fresh Concrete. No Waste. Highest Precision. On Site Production. Profitability.

Sand.

**Hermetic cement** bin.

行儿

**Control flowmeters for** 

Continuous mixing auger.

water and additives.

**DCC** for information control and formulas storage.

**Plastic water** 

**Hydraulic operated** water pump.

> Hydraulic oil tank.

> > **Gates for** aggregates dosing.

**Aluminum hydroformed** fenders.

| 750 L Dimensions |           |
|------------------|-----------|
| Α                | 307.62 in |
| В                | 129.62 in |
| С                | 169.75 in |
| D                | 132 in    |
| Е                | 224.62 in |
| F                | 45 in     |
| G                | 101.5 in  |
| Н                | 87.37 in  |
| I                | 94.12 in  |
|                  |           |

Approximate weight: 10,392.59 lb

Bins autonomy

Average production speed.

**10 yd**<sup>3</sup>

60 yd<sup>3</sup>/ hr.

On Site Production. Profitability. Fresh Concrete. No Waste. Highest Precision.

Stone.

Metallic water tank internally coated to prevent fungal growth.

Hermetic cement bin.

Stone.

STOS

**Hydraulic oil** cooler.

Hydraulic operated water pump.

> Hydraulic oil tank.

**Gates for** aggregate dosing.

Steel fenders.

425 S & 880 S

Bins autonomy and capacity.

production speed.

11 yd

60 yd<sup>3</sup>/ hr.

Sand.

**Control flowmeters for** water and additives.

DCC for information control and formula storage.

> **Cement discharge** auger.

> > **Continuous** mixing auger.

Fresh Concrete.

No Waste.

Highest Precision.

On Site Production.

Profitability.