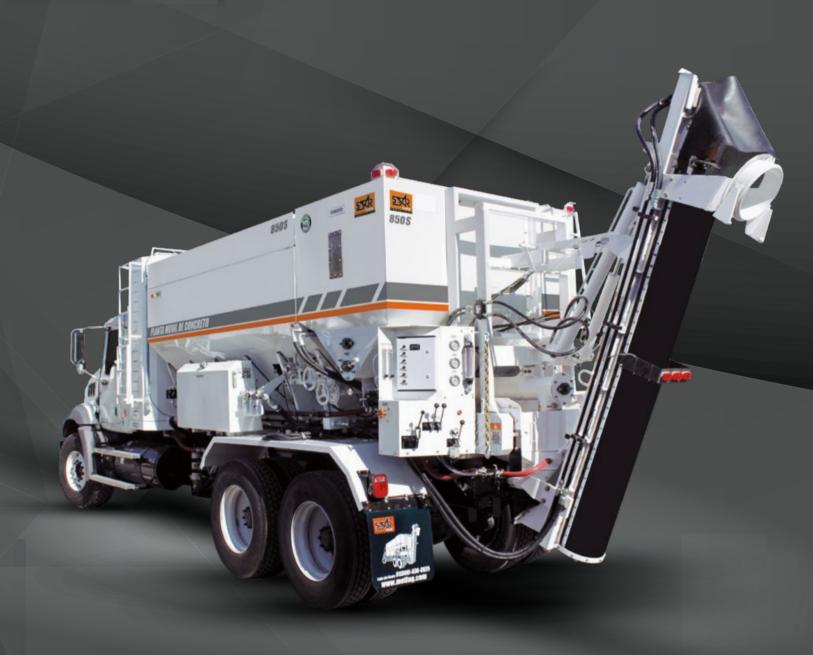

Hermetic cement bin.

Stone.

STOS

**Hydraulic oil** cooler.

Hydraulic operated water pump.

> Hydraulic oil tank.

**Gates for** aggregate dosing.

Steel fenders.