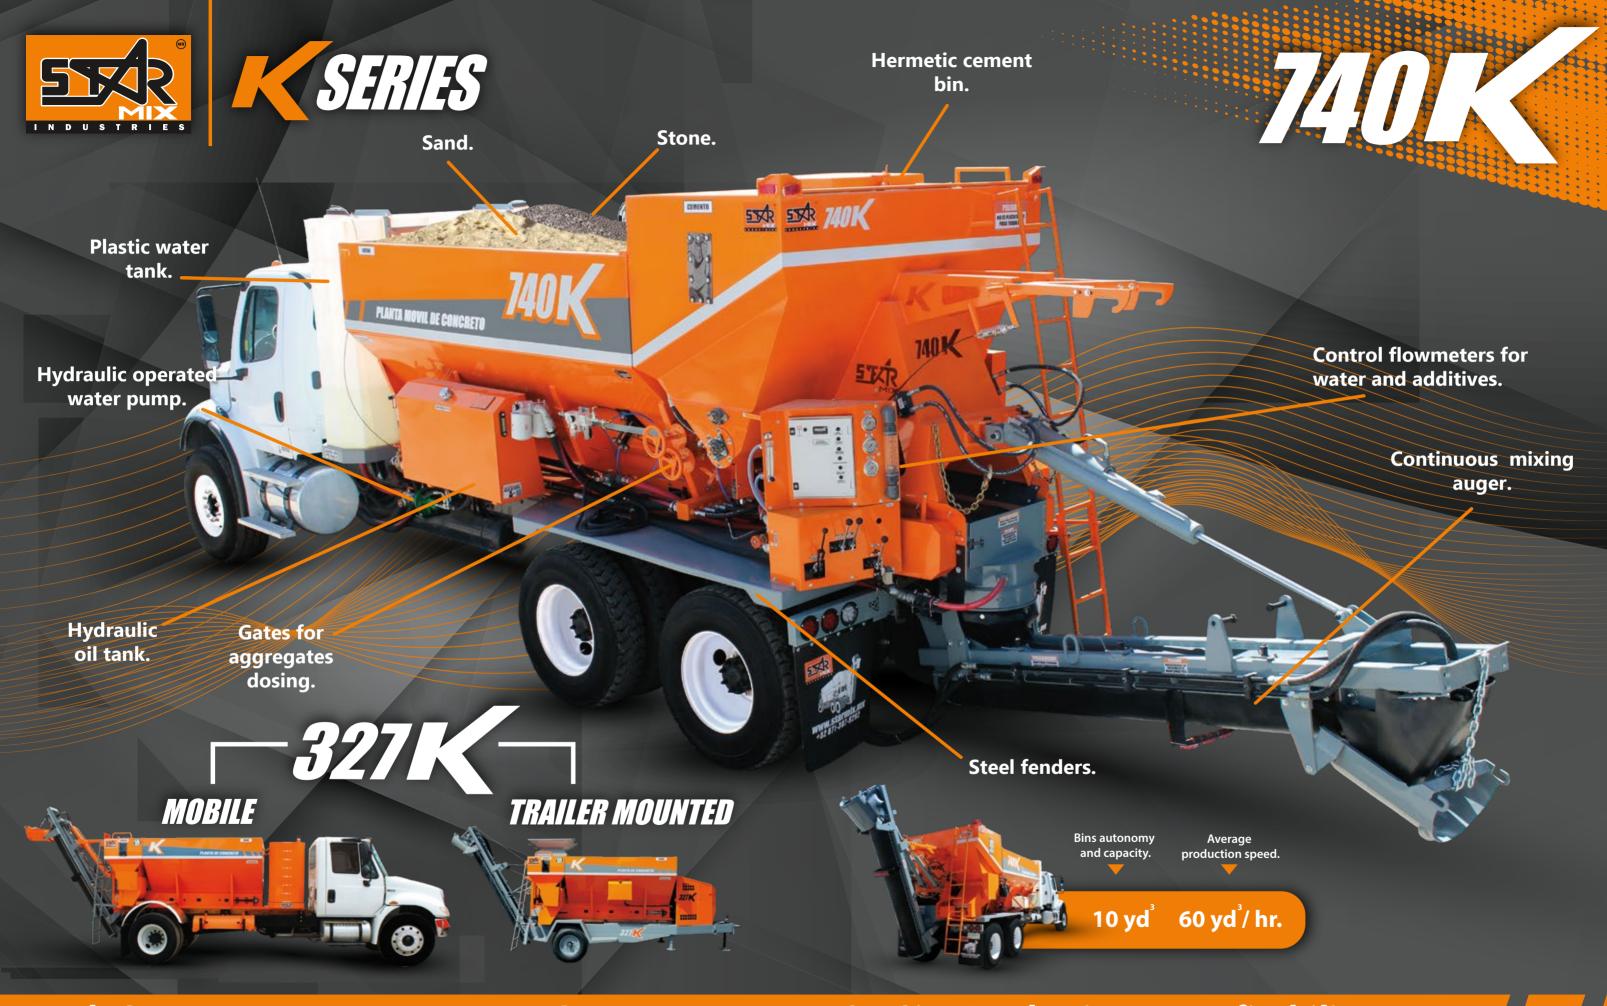

# STAR MIX VOLUMETRIC MOBILE MIXERS

Fresh Concrete. No Waste. Highest Precision. On Site Production. Profitability.

Sand.

**Hermetic cement** bin.

行儿

**Control flowmeters for** 

Continuous mixing auger.

water and additives.

Approximate weight: 10,392.59 lb

Bins autonomy

Average production speed.

**10 yd**<sup>3</sup>

60 yd<sup>3</sup>/ hr.

On Site Production. Profitability. Fresh Concrete. No Waste. Highest Precision.

Stone.

Metallic water tank internally coated to prevent fungal growth.

> **Cement discharge** auger.

> > **Continuous** mixing auger.

Fresh Concrete.

No Waste.

Highest Precision.

On Site Production.

Profitability.