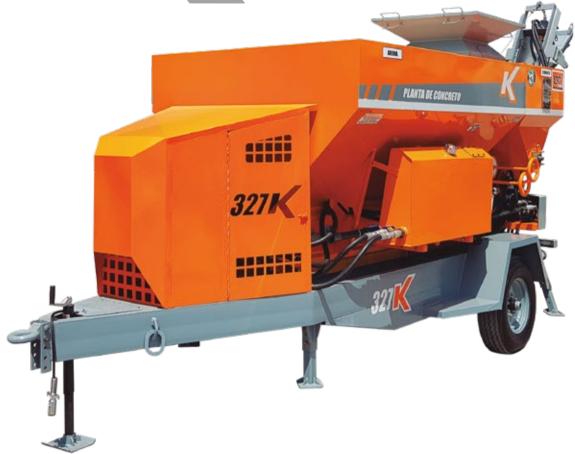

## Technical Specifications Sheet.

## **Advantages**

- 9" high performance helical auger with interchangeable segments
  - Honda GX 630 gasoline engine.
- Digital counter for dosing control.
- Tires 7.50-16 LT radials.
- 8 pin industrial rims.
- Independent suspensionn of torsion bars for rough roads.

- Base for cement super bag.
- Donut type attachment point for clamp coupling with different positions in height and maximum capacity of 24,000 lbs of trawling.

## **Dimensions**

Bin Capacities for Concrete Production.

3.9 yd<sup>3</sup>

Average speed of Production.

32.7 yd<sup>3</sup>/ hr

## Dimensions 327 K

| Α | 94.48 in  |
|---|-----------|
| В | 32.28 in  |
| С | 104.56 in |
| D | 125.87 in |
| Е | 64.06 in  |
| F | 173.31 in |

Approximate Weight: 6856.37 lbs

sales@metlaglic.com

www.metlagllc.com