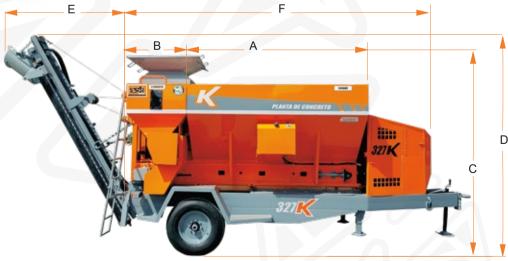

## **Dimensions**

Bin Capacities for Concrete Production.

3.9 yd<sup>3</sup>

Average speed of Production.

32.7 yd<sup>3</sup>/ hr

## Dimensions 327 K

| Α | 94.48 in  |
|---|-----------|
| В | 32.28 in  |
| С | 104.56 in |
| D | 125.87 in |
| Е | 64.06 in  |
| F | 173.31 in |

Approximate Weight: 6856.37 lbs

sales@metlaglic.com

www.metlagllc.com