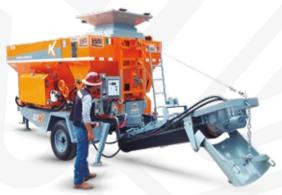

## **Advantages**

- 9" high performance helical auger with interchangeable segments
  - Honda GX 630 gasoline engine.
- Digital counter for dosing control.
- Tires 7.50-16 LT radials.
- 8 pin industrial rims.
- Independent suspensionn of torsion bars for rough roads.

- Base for cement super bag.
- Donut type attachment point for clamp coupling with different positions in height and maximum capacity of 24,000 lbs of trawling.